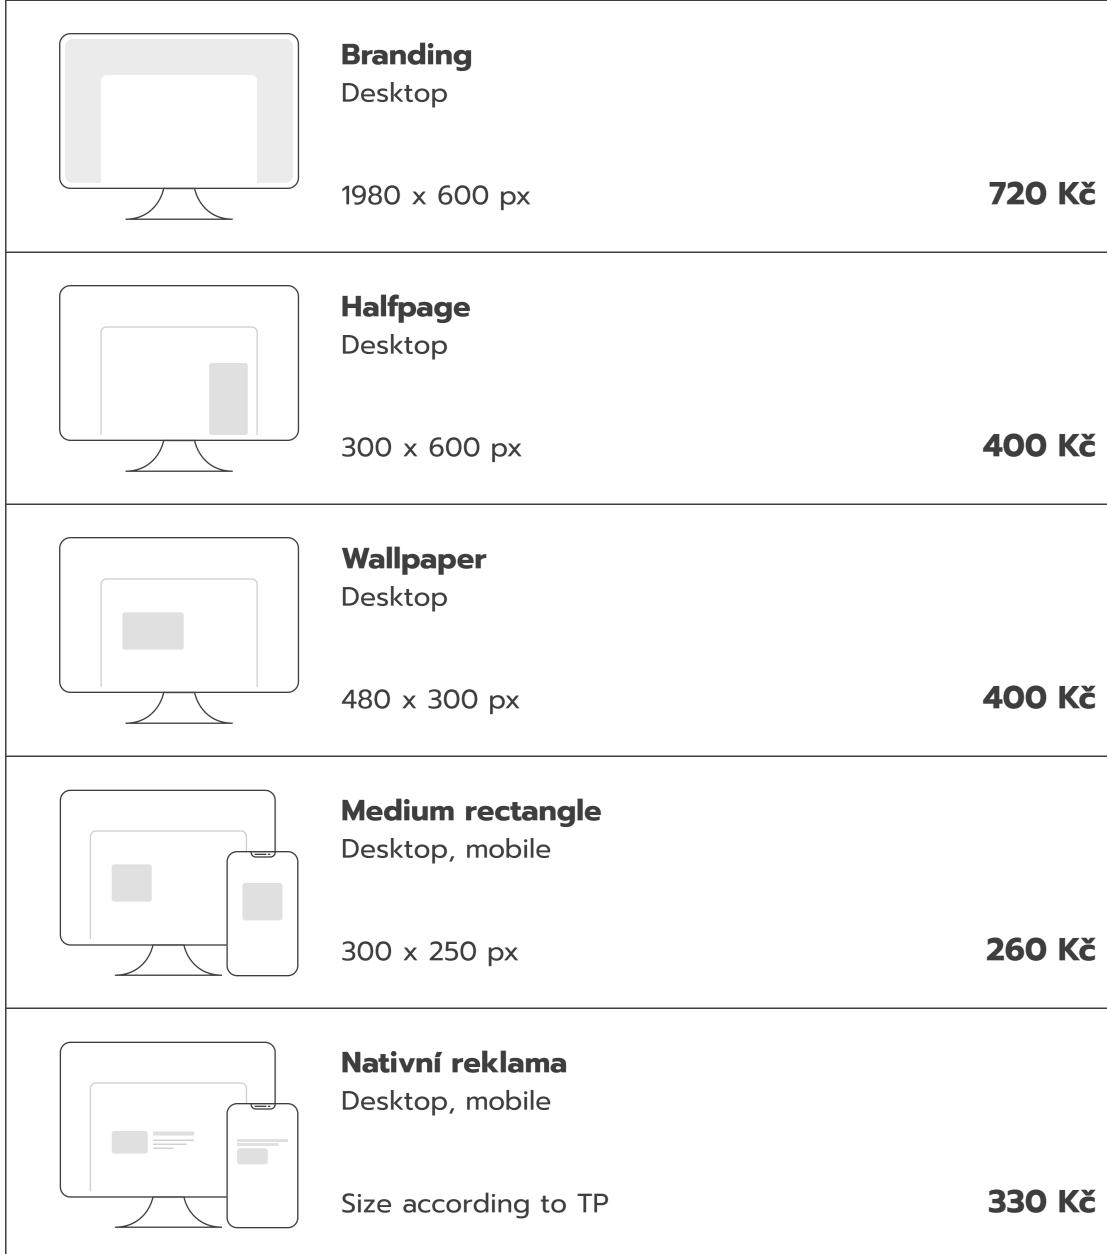

## Price and size of Floating Ads

Price list

|                |                                                                                      | <b>Mobile Interscroller</b><br>Mobile                                                        |                   |  |
|----------------|--------------------------------------------------------------------------------------|----------------------------------------------------------------------------------------------|-------------------|--|
| <b>č</b> / CPT |                                                                                      | 480 x 820 px                                                                                 | 720               |  |
|                |                                                                                      | <b>Mobile premium square</b><br>Mobile                                                       |                   |  |
| <b>č</b> / CPT |                                                                                      | 480 x 480 px                                                                                 | 480               |  |
|                |                                                                                      | <b>Mobile branding</b><br>Mobile                                                             |                   |  |
| <b>č</b> / CPT |                                                                                      | 540 x 200 px                                                                                 | 480               |  |
|                |                                                                                      | at an additional cost of + 30%. Placement in a specific section ·<br>i nd special offers at: | + 30%. Targeted a |  |
| <b>č</b> / CPT | www.economia.cz/ceniky-inzerce/                                                      |                                                                                              |                   |  |
|                | Economia, a.s. Commercial Terms and Conditions<br>www.economia.cz/obchodni-podminky/ |                                                                                              |                   |  |
| X / ODT        |                                                                                      | <b>bu got a question? Just contact us</b><br>happy to answer any questions                   |                   |  |
| <b>č</b> / CPT | you may                                                                              | have about advertising                                                                       | ∑ inzerce@e       |  |
|                |                                                                                      |                                                                                              |                   |  |