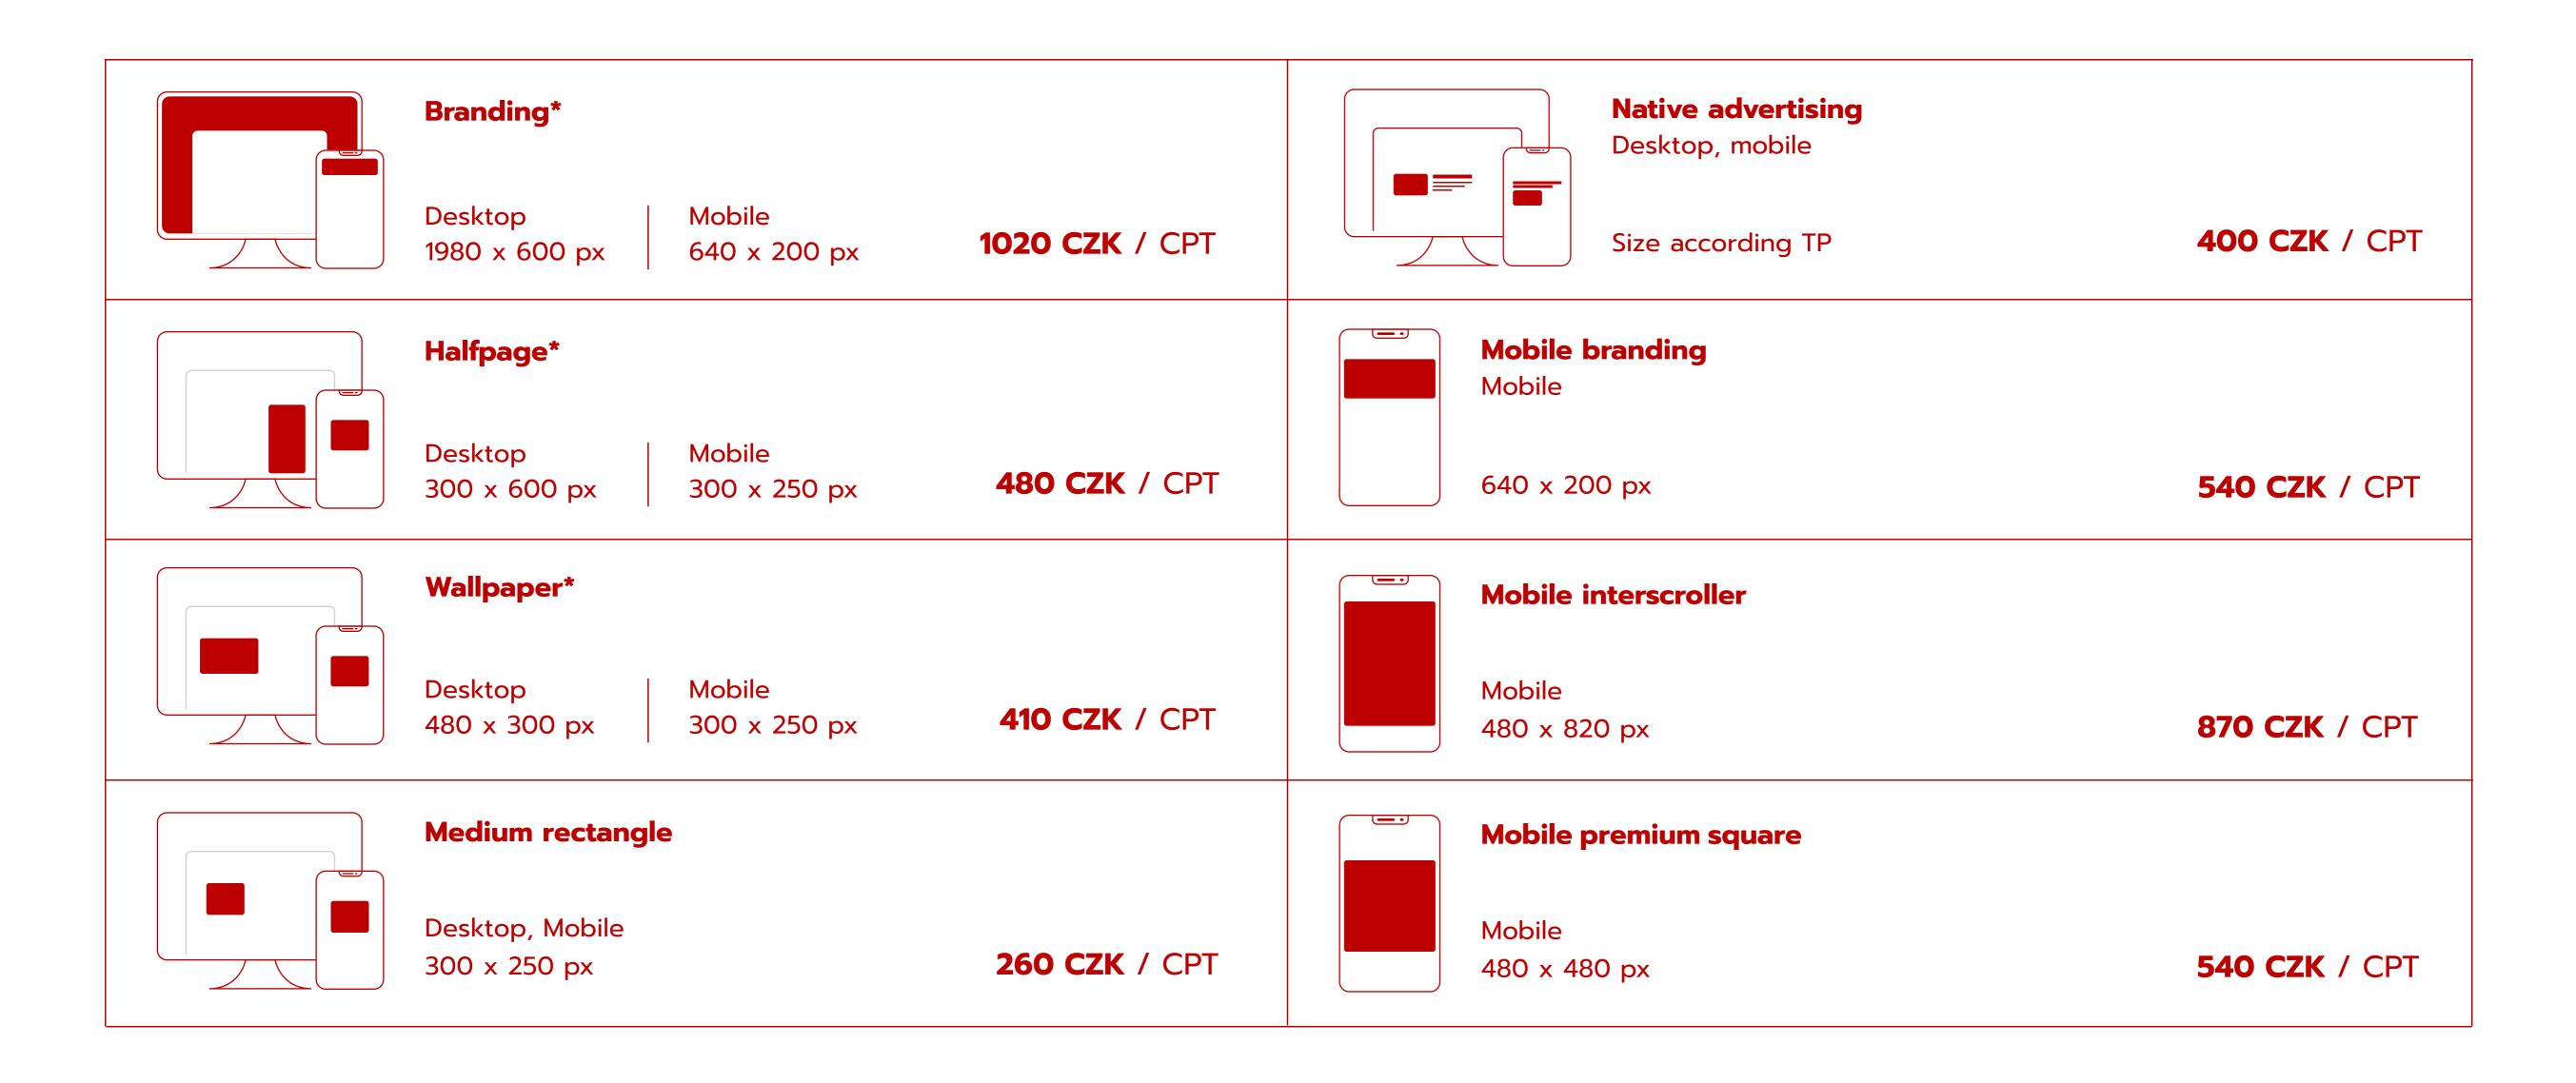

## Price and floating ad size

<sup>\*</sup> Both formats must be added after campaign launch. To target just desktops there is a surcharge of 30 %.

Any targeting for a surcharge of 30 %. is charged.

Special offers are available at: